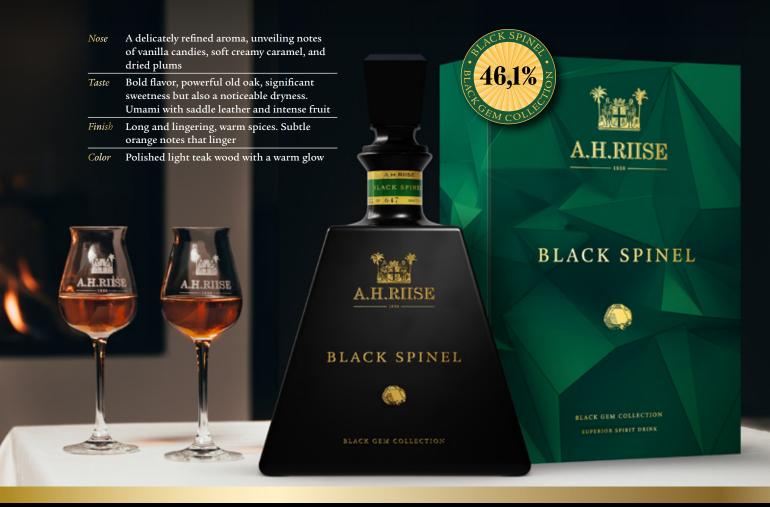

## BLACK SPINEL

The Black Spinel is one of the rarest gemstones that can be found deep in the ground of the West Indies and Central America. The same fertile soil that also provides nourishment and minerals to the sugarcanes used in our 'Black Gem Collection'. The mysterious Black Spinel is said to dispel sadness, induce calmness and re-establish relationships. Quite like the enjoyment of the luscious A.H. Riise Black Spinel in company of good friends. Each batch, each bottle - a unique gem, marked with a number to state its singularity and rareness.

A.H. Riise Black Spinel has an alcohol strength of 46.1%and is available in a limited quantity of 5,570 numbered bottles, which makes this rare gem extremely collectible.